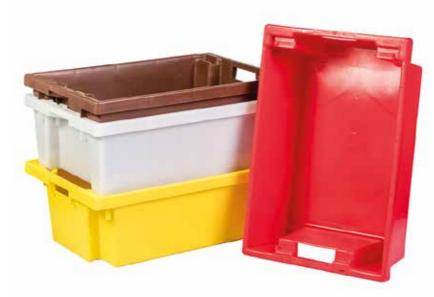

## PARTS BINS

Alison Handling holds in stock a range of open-fronted rectangular parts bins, which are ideal for storing small components.

Parts bins afford easy access to the contents even when stacked with the products remaining visible, and label holders allow for clear labelling. The small parts bins we supply can be wall fixed, installed on mobile trolleys, or free-standing. Our polypropylene parts bins are supplied in packs in various colours and sizes.

- · Choice of 4 Colours
- Choice of 7 Sizes
- Integral label Holder
- · Louvred Panels available on request

| STOCK CODE | MATERIAL   | SIZES (mm)                             | COLOURS |
|------------|------------|----------------------------------------|---------|
| TC1        | Food Grade | 90 x 100 x 50 mm                       | • • •   |
| TC2        | Food Grade | $165 \times 100 \times 75 \text{ mm}$  | • • •   |
| TC3        | Food Grade | 240 x 150 x 132 mm                     | • • •   |
| TC4        | Food Grade | 350 x 205 x 132 mm                     | • • •   |
| TC5        | Food Grade | 350 x 205 x 182 mm                     | • • •   |
| TC6        | Food Grade | 375 x 420 x 182 mm                     | • • •   |
| TC7        | Food Grade | $520 \times 310 \times 200 \text{ mm}$ | • • •   |