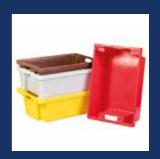

## PARTS BINS

Alison Handling holds in stock a range of open-fronted rectangular parts bins, which are ideal for storing small components.

Parts bins afford easy access to the contents even when stacked with the products remaining visible, and label holders allow for clear labelling. The small parts bins we supply can be wall fixed, installed on mobile trolleys, or free-standing. Our polypropylene parts bins are supplied in packs in various colours and sizes.

- · Choice of 4 Colours
- Choice of 7 Sizes
- Integral label Holder
- · Louvred Panels available on request

| STOCK CODE | MATERIAL   | SIZES (mm)                             | COLOURS |
|------------|------------|----------------------------------------|---------|
| TC1        | Food Grade | 90 x 100 x 50 mm                       | • • •   |
| TC2        | Food Grade | $165 \times 100 \times 75 \text{ mm}$  | • • •   |
| TC3        | Food Grade | 240 x 150 x 132 mm                     | • • •   |
| TC4        | Food Grade | 350 x 205 x 132 mm                     | • • •   |
| TC5        | Food Grade | 350 x 205 x 182 mm                     | • • •   |
| TC6        | Food Grade | 375 x 420 x 182 mm                     | • • •   |
| TC7        | Food Grade | $520 \times 310 \times 200 \text{ mm}$ | • • •   |