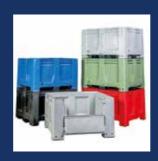

## PALLET BOXES

Alison Handling can supply pallet boxes made from HDPE (High-density Polyethylene) and come in 4 different colours.

Being smooth inside and out for easy cleaning they are food quality certified so ideal for food manufacturers as well as a broad range of other industries and manufacturers

- Choice of 4 colours (\*Black Recycled Also Available)
- · Smooth sides for easy cleaning
- 3 Runners for easy transportation
- Perforated Versions also available on request
- Lids available on request

| STOCK CODE   | MATERIAL            | SIZES (mm)        | COLOUR | SOLID/PERF.       |
|--------------|---------------------|-------------------|--------|-------------------|
| Maxilog      |                     |                   |        |                   |
| LA1309       | Food Grade          | 1200 x 1000 x 740 |        | Solid             |
| LA1309BLK    | Recycled - Non Food | 1200 x 1000 x 740 | •      | Solid             |
| LA1310 - LID | Food Grade          | 1200 x 1000       | •      | Solid             |
| CA1000       | Food Grade          | 1200 x 1000 x 740 | •      | Solid - Drop Door |