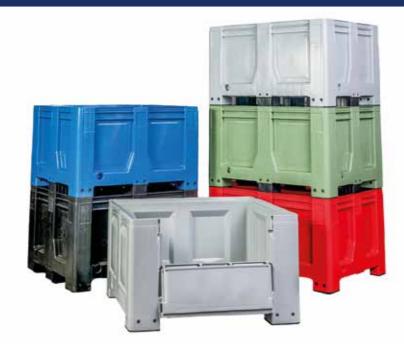

## PALLET BOXES

Alison Handling can supply pallet boxes made from HDPE (High-density Polyethylene) and come in 4 different colours.

Being smooth inside and out for easy cleaning they are food quality certified so ideal for food manufacturers as well as a broad range of other industries and manufacturers

- Choice of 4 colours (\*Black Recycled Also Available)
- · Smooth sides for easy cleaning
- 3 Runners for easy transportation
- Perforated Versions also available on request
- Lids available on request