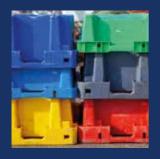

### STACKING CONTAINERS

Alison Handling offers a huge range of stacking containers which are suitable for a wide range of applications.

Manufactured in food grade polypropylene, the range includes three standard base sizes with a choice of heights, as well as solid or perforated sides and bases. Each box has smooth straight sides for ease of cleaning and is suitable for working at a temperature range of -30° to  $+80^\circ$ .

- · Secure stacking
- · Reinforced side ribs for extra strength
- Standard sizes fits on both UK and Euro pallets
- · Drop on lids to suit
- Choice of single and double dollies to suit
- · Choice of solid or perforated
- Wide choice of colours