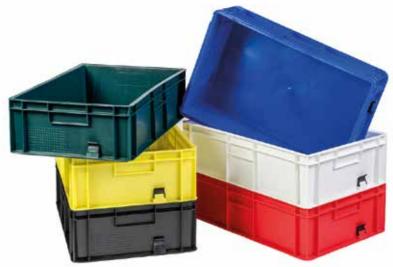

### LIDDED BOXES

Alison Handling holds in stock of polypropylene attached lidded boxes in a range of six colours; blue, green, black, yellow, red and orange.

Ideal for transporting and storing high value items safely. Fully fitted hinge lids stay firmly securely to the box during transit and tamper evident seals are available as well for extra security. Voyager attached lid boxes have hand grips for easy lifting and Alison Handling can supply the appropriate dolly for the safe movement of loaded plastic boxes.

- · Choice of 6 colours
- · Clear Ticket Window
- Tamper evident hinge lid
- · Single and double dolly available to suit
- Tamper evident hinge lid
- · Security seals available

| STOCK CODE | PRODUCT REF. | SIZES (mm)        | COLOUR | SOLID/PERF. |
|------------|--------------|-------------------|--------|-------------|
| Food Grade |              |                   |        |             |
| NT937      | ALC43265     | 400 x 300 x 265mm |        | Solid       |
| NT936      | ALC43306     | 400 x 300 x 306mm |        | Solid       |
| CP1000     | ALC64306     | 600 x 400 x 306mm |        | Solid       |
| LA1304     | ALC64365     | 600 x 400 x 365mm |        | Solid       |
| Recycled   |              |                   |        |             |
| NT1870     | ALC43265R    | 400 x 300 x 265mm | •      | Solid       |
| NT1869     | ALC43306R    | 400 x 300 x 306mm | •      | Solid       |
| NT1872     | ALC64250R    | 600 x 400 x 250mm | •      | Solid       |
| CP1000BLK  | ALC64306R    | 600 x 400 x 306mm | •      | Solid       |
| CP1001BLK  | ALC64365R    | 600 x 400 x 365mm | •      | Solid       |
| NT2272     | ALC64400R    | 600 x 400 x 400mm | •      | Solid       |