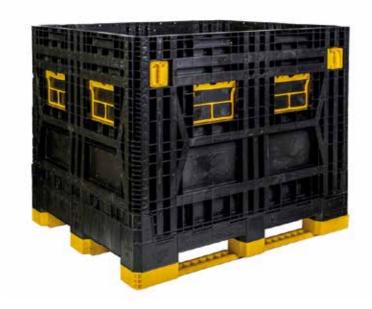

### **FOLDING PALLET BOX**

These are an excellent space saver with their foldable design that reduces their size by 62%, which makes them stackable for storage and reduces return transport costs.

These elite boxes are manufactured with HDPE (high-density polyethene) to provide an impressive 859 litres of storage space and a holding weight of 800kg when assembled.

- Made from HDPF
- · Unit collapses by 62% when empty
- Two drop down doors, 1 on the short side 1 on the long side.
- · Lids available on Request

| STOCK CODE | MATERIAL            | SIZES (mm)          | COLOUR | SOLID/PERF. |
|------------|---------------------|---------------------|--------|-------------|
| IP1000     | Recycled - Non Food | 1200 x 1000 x 980mm | •      | Solid       |