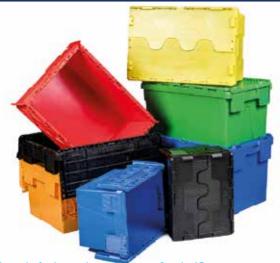

### **FOLDING PALLET BOX**

These are an excellent space saver with their foldable design that reduces their size by 62%, which makes them stackable for storage and reduces return transport costs.

These elite boxes are manufactured with HDPE (high-density polyethene) to provide an impressive 859 litres of storage space and a holding weight of 800kg when assembled.

- Made from HDPF
- · Unit collapses by 62% when empty
- Two drop down doors, 1 on the short side 1 on the long side.
- · Lids available on Request

| STOCK CODE | MATERIAL            | SIZES (mm)          | COLOUR | SOLID/PERF. |
|------------|---------------------|---------------------|--------|-------------|
| IP1000     | Recycled - Non Food | 1200 x 1000 x 980mm | •      | Solid       |