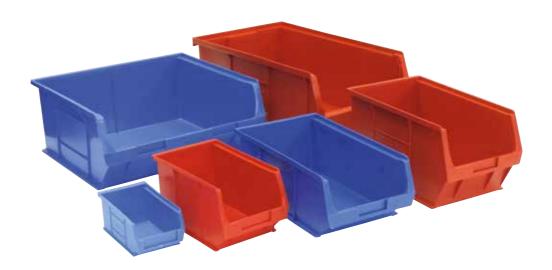

## PARTS BINS

Alison Handling holds in stock a range of open-fronted rectangular parts bins, which are ideal for storing small components.

Parts bins afford easy access to the contents even when stacked with the products remaining visible, and label holders allow for clear labelling. The small parts bins we supply can be wall fixed, installed on mobile trolleys, or free-standing. Our polypropylene parts bins are supplied in packs in various colours and sizes.

- · Choice of 4 Colours
- Choice of 7 Sizes
- Integral label Holder
- · Louvred Panels available on request

| STOCK CODE | MATERIAL   | SIZES (mm)                             | COLOURS |
|------------|------------|----------------------------------------|---------|
| TC1        | Food Grade | 90 x 100 x 50 mm                       | • • •   |
| TC2        | Food Grade | $165 \times 100 \times 75 \text{ mm}$  | • • •   |
| TC3        | Food Grade | 240 x 150 x 132 mm                     | • • •   |
| TC4        | Food Grade | 350 x 205 x 132 mm                     | • • •   |
| TC5        | Food Grade | 350 x 205 x 182 mm                     | • • •   |
| TC6        | Food Grade | 375 x 420 x 182 mm                     | • • •   |
| TC7        | Food Grade | $520 \times 310 \times 200 \text{ mm}$ | • • •   |